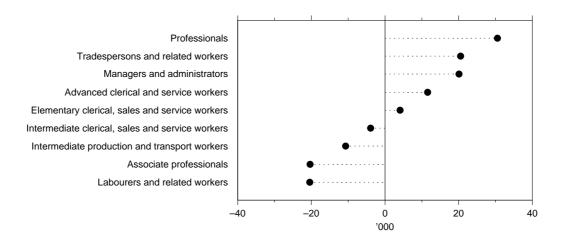

The major occupation group with the largest annual gain in employment was Professionals with an increase of 30,000 or 6% while the largest falls were in Associate professionals and Labourers and related workers, both down 20,000 or 7%.