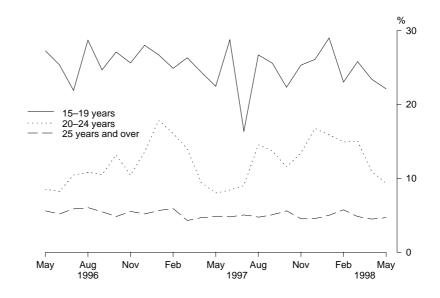

The largest occupation group was Professionals which had an average of 38,000 employed people (a quarter of the total) for the year ending May 1998.

AGE

Most labour force characteristics vary significantly with age. For example, 82% of employed 15–19 year olds in the ACT were working part-time in May 1998 compared to 32% of 20–24 year olds. Also the unemployment rate was 22.2% for 15–19 year olds compared to 9.4% for 20–24 year olds and 4.7% for those aged 25 years and over.

#### Unemployment rate by age