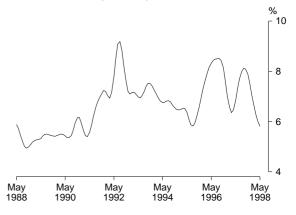

#### Unemployment rate

Having remained at about 8.0% for the 15 months to September 1997, the trend unemployment rate fell to 7.4% by May 1998. The male unemployment rate fell from 8.3% in July–September 1997 to 7.5% in May 1998 while the female rate fell from 7.9% in May 1997 to 7.3% in December and has remained steady since then.