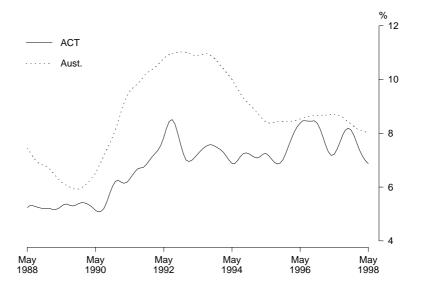

#### Unemployment rate

Having remained at about 8.0% for the 15 months to September 1997, the trend unemployment rate fell to 7.4% by May 1998. The male unemployment rate fell from 8.3% in July–September 1997 to 7.5% in May 1998 while the female rate fell from 7.9% in May 1997 to 7.3% in December and has remained steady since then.

#### Unemployment rate

The trend unemployment rate in the ACT has declined over the past seven months from 8.2% in October 1997 to 6.9% in May 1998. The female unemployment rate has also declined in this period (down from 8.1% to 5.8%) while the male unemployment rate fell slightly (down 0.5 percentage points).