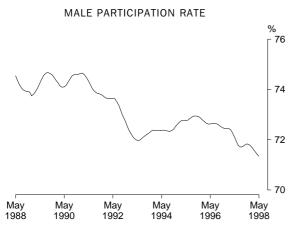

#### Participation rate and labour force

The trend estimate of the labour force participation rate in NSW was 61.4% in May 1998 following a period of 10 months where the rate remained at 61.5% or 61.6%. The male participation rate fell from 71.8% in October 1997–January 1998 to 71.3% in May 1998, while the female rate has remained steady this year at 51.8%.