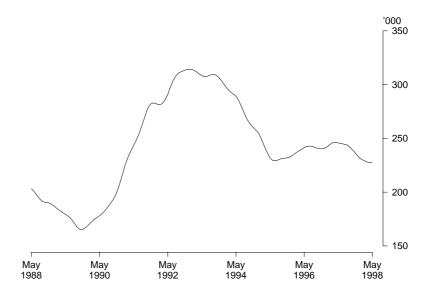

#### Unemployed persons

The trend estimate of unemployed persons in NSW has fallen 8% from a peak of 246,000 in April 1997 to 227,000 in May 1998.