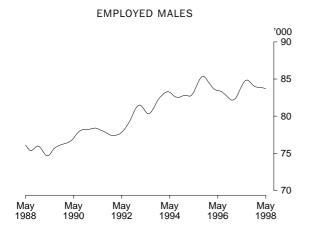

#### Employed persons

The trend estimate of employed persons in NSW has been rising since July 1997. In the four months to May 1998 the trend continued to rise but at a slower rate.