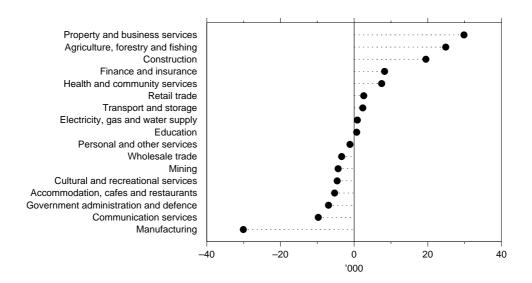

#### INDUSTRY AND OCCUPATION

Employment increased in just over half of the industry divisions in NSW in the year to May 1998, with an overall rise in employment in the State of 1.1%. The highest gain in employment of  $30,000 \ (10\%)$  was in Property and business services and the largest fall of  $30,000 \ (8\%)$  was in the Manufacturing industry.