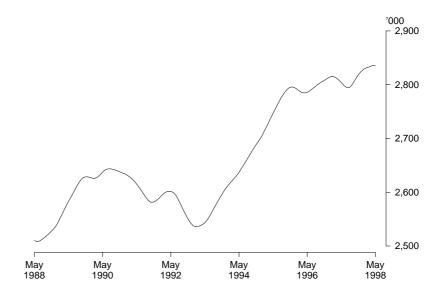

#### Employed persons

The trend estimate of employed persons in NSW has been rising since July 1997. In the four months to May 1998 the trend continued to rise but at a slower rate.

There has been an upward movement in the size of the labour force in NSW over the last nine months and in May 1998 it was 3,064,000.

#### SEASONALLY ADJUSTED ESTIMATES

The seasonally adjusted estimate of employment in NSW was 2,835,000 in May 1998 compared to 2,803,000 a year earlier.

Seasonally adjusted unemployment was 232,000 in May 1998, 7% lower than last May. The unemployment rate was 7.6% in May 1998 compared to 8.2% a year earlier.