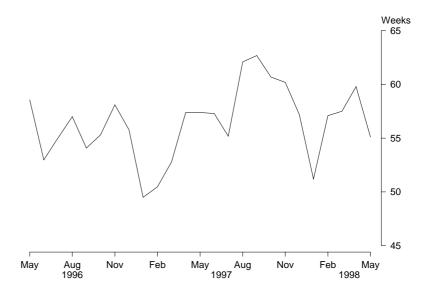

#### DURATION OF UNEMPLOYMENT

In May 1998, the average (mean) duration of unemployment was 55 weeks and the median duration of unemployment was 22 weeks.

Average duration of unemployment