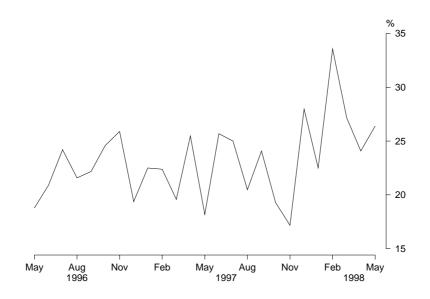

Unemployment rate, Sydney MSR, May 1998

Unemployment rate, Balance of NSW MSR, May 1998

#### DURATION OF UNEMPLOYMENT

In May 1998, the average (mean) duration of unemployment was 55 weeks and the median duration of unemployment was 22 weeks.

Average duration of unemployment