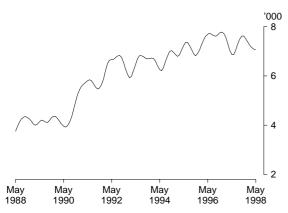

#### Unemployed persons

The trend estimate of unemployed persons in NSW has fallen 8% from a peak of 246,000 in April 1997 to 227,000 in May 1998.

#### TREND SERIES, NSW (a)

<sup>(</sup>a) Comparisons between these graphs should not be made, as their vertical axes are not similarly scaled.

TABLE 3. LABOUR FORCE STATUS: AGE, NSW, MAY 1998

|                      |                                | Employed                       |                 | U                                           | nemployed                                   |                 |                           |                                     | G: :1:                                                  |                                         |                                          |
|----------------------|--------------------------------|--------------------------------|-----------------|---------------------------------------------|---------------------------------------------|-----------------|---------------------------|-------------------------------------|---------------------------------------------------------|-----------------------------------------|------------------------------------------|
| Age group<br>(years) | Full-time<br>workers<br>('000) | Part-time<br>workers<br>('000) | Total<br>('000) | Looking<br>for full-<br>time work<br>('000) | Looking<br>for part-<br>time work<br>('000) | Total<br>('000) | Labour<br>force<br>('000) | Not in<br>labour<br>force<br>('000) | Civilian<br>population<br>aged 15<br>and over<br>('000) | Unemp-<br>loyment<br>rate<br>(per cent) | Partici-<br>pation<br>rate<br>(per cent) |
|                      |                                |                                | , ,             |                                             | MALE                                        | S               |                           |                                     |                                                         | · · · · · · · · · · · · · · · · · · ·   | · · · · · ·                              |
| 15–19                | 50.4                           | 41.0                           | 91.4            | 18.6                                        | 8.1                                         | 26.8            | 118.1                     | 102.4                               | 220.5                                                   | 22.6                                    | 53.6                                     |
| 20-24                | 139.1                          | 31.6                           | 170.8           | 18.9                                        | * 2.8                                       | 21.6            | 192.4                     | 32.6                                | 225.0                                                   | 11.3                                    | 85.5                                     |
| 25-34                | 380.8                          | 25.4                           | 406.2           | 30.9                                        | * 1.6                                       | 32.5            | 438.7                     | 40.2                                | 478.9                                                   | 7.4                                     | 91.6                                     |
| 35-44                | 389.6                          | 23.4                           | 413.0           | 22.2                                        | * 2.4                                       | 24.6            | 437.6                     | 42.6                                | 480.1                                                   | 5.6                                     | 91.1                                     |
| 45-54                | 318.1                          | 24.2                           | 342.3           | 15.1                                        | * 1.3                                       | 16.4            | 358.7                     | 59.9                                | 418.6                                                   | 4.6                                     | 85.7                                     |
| 55-59                | 91.5                           | 12.2                           | 103.7           | 7.1                                         | * 0.3                                       | 7.4             | 111.0                     | 41.9                                | 152.9                                                   | 6.7                                     | 72.6                                     |
| 60-64                | 41.3                           | 10.7                           | 52.0            | * 2.6                                       | * 0.6                                       | * 3.2           | 55.3                      | 71.8                                | 127.1                                                   | * 5.9                                   | 43.5                                     |
| 65 and over          | 23.1                           | 12.2                           | 35.3            | * 0.3                                       | * 0.3                                       | * 0.7           | 36.0                      | 311.1                               | 347.0                                                   | * 1.8                                   | 10.4                                     |
| Total                | 1,434.0                        | 180.6                          | 1,614.6         | 115.7                                       | 17.5                                        | 133.2           | 1,747.8                   | 702.3                               | 2,450.1                                                 | 7.6                                     | 71.3                                     |
|                      |                                |                                |                 | N                                           | IARRIED FE                                  | EMALES          |                           |                                     |                                                         |                                         |                                          |
| 15–19                | * 1.7                          | * 0.7                          | * 2.4           | * 1.5                                       | * 0.0                                       | * 1.5           | * 4.0                     | * 1.9                               | 5.8                                                     | * 38.4                                  | * 67.8                                   |
| 20-24                | 26.9                           | * 5.1                          | 32.0            | * 4.1                                       | * 0.3                                       | * 4.4           | 36.4                      | 18.6                                | 55.0                                                    | * 12.1                                  | 66.2                                     |
| 25-34                | 110.2                          | 78.6                           | 188.8           | 7.5                                         | * 4.4                                       | 11.9            | 200.7                     | 106.2                               | 306.9                                                   | 5.9                                     | 65.4                                     |
| 35-44                | 118.5                          | 114.7                          | 233.2           | 8.1                                         | * 3.9                                       | 12.0            | 245.2                     | 121.7                               | 366.9                                                   | 4.9                                     | 66.8                                     |
| 45-54                | 110.2                          | 94.1                           | 204.3           | * 3.7                                       | * 1.3                                       | * 5.0           | 209.3                     | 104.9                               | 314.2                                                   | * 2.4                                   | 66.6                                     |
| 55-59                | 18.9                           | 19.2                           | 38.1            | * 1.6                                       | * 0.3                                       | * 2.0           | 40.1                      | 70.2                                | 110.3                                                   | * 4.9                                   | 36.4                                     |
| 60-64                | 5.6                            | 12.4                           | 18.0            | * 0.0                                       | * 0.3                                       | * 0.3           | 18.4                      | 71.3                                | 89.7                                                    | * 1.9                                   | 20.5                                     |
| 65 and over          | * 3.0                          | 7.4                            | 10.3            | * 0.0                                       | * 0.0                                       | * 0.0           | 10.3                      | 187.1                               | 197.4                                                   | * 0.0                                   | 5.2                                      |
| Total                | 395.1                          | 332.2                          | 727.3           | 26.5                                        | 10.6                                        | 37.2            | 764.4                     | 681.9                               | 1,446.3                                                 | 4.9                                     | 52.9                                     |
|                      |                                |                                |                 |                                             | ALL FEMA                                    | ALES            |                           |                                     |                                                         |                                         |                                          |
| 15–19                | 24.8                           | 71.1                           | 95.8            | 12.3                                        | 9.5                                         | 21.8            | 117.7                     | 92.0                                | 209.6                                                   | 18.6                                    | 56.1                                     |
| 20-24                | 112.4                          | 37.8                           | 150.2           | 14.6                                        | * 2.1                                       | 16.7            | 166.9                     | 54.5                                | 221.3                                                   | 10.0                                    | 75.4                                     |
| 25-34                | 205.0                          | 105.1                          | 310.1           | 14.4                                        | * 5.1                                       | 19.5            | 329.6                     | 155.8                               | 485.4                                                   | 5.9                                     | 67.9                                     |
| 35-44                | 165.6                          | 137.7                          | 303.4           | 15.6                                        | 6.2                                         | 21.8            | 325.2                     | 158.4                               | 483.6                                                   | 6.7                                     | 67.2                                     |
| 45-54                | 151.7                          | 109.5                          | 261.2           | 8.4                                         | * 1.6                                       | 10.0            | 271.2                     | 138.1                               | 409.3                                                   | 3.7                                     | 66.2                                     |
| 55-59                | 33.0                           | 23.8                           | 56.8            | * 3.2                                       | * 0.3                                       | * 3.6           | 60.3                      | 87.5                                | 147.8                                                   | * 5.9                                   | 40.8                                     |
| 60-64                | 10.1                           | 18.4                           | 28.5            | * 0.0                                       | * 0.7                                       | * 0.7           | 29.2                      | 98.9                                | 128.1                                                   | * 2.4                                   | 22.8                                     |
| 65 and over          | * 5.2                          | 9.5                            | 14.7            | * 0.0                                       | * 0.0                                       | * 0.0           | 14.7                      | 437.8                               | 452.5                                                   | * 0.0                                   | 3.2                                      |
| Total                | 707.9                          | 512.8                          | 1,220.7         | 68.5                                        | 25.4                                        | 94.0            | 1,314.7                   | 1,222.9                             | 2,537.7                                                 | 7.1                                     | 51.8                                     |
|                      |                                |                                |                 |                                             | PERSO                                       | NS              |                           |                                     |                                                         |                                         |                                          |
| 15–19                | 75.2                           | 112.1                          | 187.2           | 31.0                                        | 17.6                                        | 48.6            | 235.8                     | 194.4                               | 430.2                                                   | 20.6                                    | 54.8                                     |
| 20-24                | 251.6                          | 69.4                           | 321.0           | 33.5                                        | * 4.8                                       | 38.3            | 359.3                     | 87.0                                | 446.3                                                   | 10.7                                    | 80.5                                     |
| 25-34                | 585.8                          | 130.5                          | 716.3           | 45.3                                        | 6.7                                         | 52.0            | 768.3                     | 196.0                               | 964.3                                                   | 6.8                                     | 79.7                                     |
| 35-44                | 555.2                          | 161.1                          | 716.4           | 37.8                                        | 8.6                                         | 46.3            | 762.7                     | 201.0                               | 963.7                                                   | 6.1                                     | 79.1                                     |
| 45-54                | 469.9                          | 133.6                          | 603.5           | 23.5                                        | * 2.9                                       | 26.4            | 629.9                     | 198.0                               | 827.9                                                   | 4.2                                     | 76.1                                     |
| 55–59                | 124.5                          | 36.0                           | 160.4           | 10.3                                        | * 0.6                                       | 10.9            | 171.4                     | 129.3                               | 300.7                                                   | 6.4                                     | 57.0                                     |
| 60-64                | 51.4                           | 29.1                           | 80.6            | * 2.6                                       | * 1.3                                       | * 3.9           | 84.5                      | 170.7                               | 255.2                                                   | * 4.7                                   | 33.1                                     |
| 65 and over          | 28.3                           | 21.6                           | 50.0            | * 0.3                                       | * 0.3                                       | * 0.7           | 50.6                      | 748.8                               | 799.5                                                   | * 1.3                                   | 6.3                                      |
| Total                | 2,141.9                        | 693.4                          | 2,835.3         | 184.2                                       | 43.0                                        | 227.2           | 3,062.5                   | 1,925.2                             | 4,987.8                                                 | 7.4                                     | 61.4                                     |