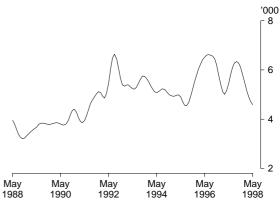

#### TREND SERIES, NSW (a)

<sup>(</sup>a) Comparisons between these graphs should not be made, as their vertical axes are not similarly scaled.

TABLE 3. LABOUR FORCE STATUS: AGE, NSW, MAY 1998

|                      |                                | Employed                       |                 | U                                           | nemployed                                   |                 |                           |                                     | G: :1:                                                  |                                         |                                          |
|----------------------|--------------------------------|--------------------------------|-----------------|---------------------------------------------|---------------------------------------------|-----------------|---------------------------|-------------------------------------|---------------------------------------------------------|-----------------------------------------|------------------------------------------|
| Age group<br>(years) | Full-time<br>workers<br>('000) | Part-time<br>workers<br>('000) | Total<br>('000) | Looking<br>for full-<br>time work<br>('000) | Looking<br>for part-<br>time work<br>('000) | Total<br>('000) | Labour<br>force<br>('000) | Not in<br>labour<br>force<br>('000) | Civilian<br>population<br>aged 15<br>and over<br>('000) | Unemp-<br>loyment<br>rate<br>(per cent) | Partici-<br>pation<br>rate<br>(per cent) |
|                      |                                |                                | , ,             |                                             | MALE                                        | S               |                           |                                     |                                                         | · · · · · · · · · · · · · · · · · · ·   | · · · · · ·                              |
| 15–19                | 50.4                           | 41.0                           | 91.4            | 18.6                                        | 8.1                                         | 26.8            | 118.1                     | 102.4                               | 220.5                                                   | 22.6                                    | 53.6                                     |
| 20-24                | 139.1                          | 31.6                           | 170.8           | 18.9                                        | * 2.8                                       | 21.6            | 192.4                     | 32.6                                | 225.0                                                   | 11.3                                    | 85.5                                     |
| 25-34                | 380.8                          | 25.4                           | 406.2           | 30.9                                        | * 1.6                                       | 32.5            | 438.7                     | 40.2                                | 478.9                                                   | 7.4                                     | 91.6                                     |
| 35-44                | 389.6                          | 23.4                           | 413.0           | 22.2                                        | * 2.4                                       | 24.6            | 437.6                     | 42.6                                | 480.1                                                   | 5.6                                     | 91.1                                     |
| 45-54                | 318.1                          | 24.2                           | 342.3           | 15.1                                        | * 1.3                                       | 16.4            | 358.7                     | 59.9                                | 418.6                                                   | 4.6                                     | 85.7                                     |
| 55-59                | 91.5                           | 12.2                           | 103.7           | 7.1                                         | * 0.3                                       | 7.4             | 111.0                     | 41.9                                | 152.9                                                   | 6.7                                     | 72.6                                     |
| 60-64                | 41.3                           | 10.7                           | 52.0            | * 2.6                                       | * 0.6                                       | * 3.2           | 55.3                      | 71.8                                | 127.1                                                   | * 5.9                                   | 43.5                                     |
| 65 and over          | 23.1                           | 12.2                           | 35.3            | * 0.3                                       | * 0.3                                       | * 0.7           | 36.0                      | 311.1                               | 347.0                                                   | * 1.8                                   | 10.4                                     |
| Total                | 1,434.0                        | 180.6                          | 1,614.6         | 115.7                                       | 17.5                                        | 133.2           | 1,747.8                   | 702.3                               | 2,450.1                                                 | 7.6                                     | 71.3                                     |
|                      |                                |                                |                 | N                                           | IARRIED FE                                  | EMALES          |                           |                                     |                                                         |                                         |                                          |
| 15–19                | * 1.7                          | * 0.7                          | * 2.4           | * 1.5                                       | * 0.0                                       | * 1.5           | * 4.0                     | * 1.9                               | 5.8                                                     | * 38.4                                  | * 67.8                                   |
| 20-24                | 26.9                           | * 5.1                          | 32.0            | * 4.1                                       | * 0.3                                       | * 4.4           | 36.4                      | 18.6                                | 55.0                                                    | * 12.1                                  | 66.2                                     |
| 25-34                | 110.2                          | 78.6                           | 188.8           | 7.5                                         | * 4.4                                       | 11.9            | 200.7                     | 106.2                               | 306.9                                                   | 5.9                                     | 65.4                                     |
| 35-44                | 118.5                          | 114.7                          | 233.2           | 8.1                                         | * 3.9                                       | 12.0            | 245.2                     | 121.7                               | 366.9                                                   | 4.9                                     | 66.8                                     |
| 45-54                | 110.2                          | 94.1                           | 204.3           | * 3.7                                       | * 1.3                                       | * 5.0           | 209.3                     | 104.9                               | 314.2                                                   | * 2.4                                   | 66.6                                     |
| 55-59                | 18.9                           | 19.2                           | 38.1            | * 1.6                                       | * 0.3                                       | * 2.0           | 40.1                      | 70.2                                | 110.3                                                   | * 4.9                                   | 36.4                                     |
| 60-64                | 5.6                            | 12.4                           | 18.0            | * 0.0                                       | * 0.3                                       | * 0.3           | 18.4                      | 71.3                                | 89.7                                                    | * 1.9                                   | 20.5                                     |
| 65 and over          | * 3.0                          | 7.4                            | 10.3            | * 0.0                                       | * 0.0                                       | * 0.0           | 10.3                      | 187.1                               | 197.4                                                   | * 0.0                                   | 5.2                                      |
| Total                | 395.1                          | 332.2                          | 727.3           | 26.5                                        | 10.6                                        | 37.2            | 764.4                     | 681.9                               | 1,446.3                                                 | 4.9                                     | 52.9                                     |
|                      |                                |                                |                 |                                             | ALL FEMA                                    | ALES            |                           |                                     |                                                         |                                         |                                          |
| 15–19                | 24.8                           | 71.1                           | 95.8            | 12.3                                        | 9.5                                         | 21.8            | 117.7                     | 92.0                                | 209.6                                                   | 18.6                                    | 56.1                                     |
| 20-24                | 112.4                          | 37.8                           | 150.2           | 14.6                                        | * 2.1                                       | 16.7            | 166.9                     | 54.5                                | 221.3                                                   | 10.0                                    | 75.4                                     |
| 25-34                | 205.0                          | 105.1                          | 310.1           | 14.4                                        | * 5.1                                       | 19.5            | 329.6                     | 155.8                               | 485.4                                                   | 5.9                                     | 67.9                                     |
| 35-44                | 165.6                          | 137.7                          | 303.4           | 15.6                                        | 6.2                                         | 21.8            | 325.2                     | 158.4                               | 483.6                                                   | 6.7                                     | 67.2                                     |
| 45-54                | 151.7                          | 109.5                          | 261.2           | 8.4                                         | * 1.6                                       | 10.0            | 271.2                     | 138.1                               | 409.3                                                   | 3.7                                     | 66.2                                     |
| 55-59                | 33.0                           | 23.8                           | 56.8            | * 3.2                                       | * 0.3                                       | * 3.6           | 60.3                      | 87.5                                | 147.8                                                   | * 5.9                                   | 40.8                                     |
| 60-64                | 10.1                           | 18.4                           | 28.5            | * 0.0                                       | * 0.7                                       | * 0.7           | 29.2                      | 98.9                                | 128.1                                                   | * 2.4                                   | 22.8                                     |
| 65 and over          | * 5.2                          | 9.5                            | 14.7            | * 0.0                                       | * 0.0                                       | * 0.0           | 14.7                      | 437.8                               | 452.5                                                   | * 0.0                                   | 3.2                                      |
| Total                | 707.9                          | 512.8                          | 1,220.7         | 68.5                                        | 25.4                                        | 94.0            | 1,314.7                   | 1,222.9                             | 2,537.7                                                 | 7.1                                     | 51.8                                     |
|                      |                                |                                |                 |                                             | PERSO                                       | NS              |                           |                                     |                                                         |                                         |                                          |
| 15–19                | 75.2                           | 112.1                          | 187.2           | 31.0                                        | 17.6                                        | 48.6            | 235.8                     | 194.4                               | 430.2                                                   | 20.6                                    | 54.8                                     |
| 20-24                | 251.6                          | 69.4                           | 321.0           | 33.5                                        | * 4.8                                       | 38.3            | 359.3                     | 87.0                                | 446.3                                                   | 10.7                                    | 80.5                                     |
| 25-34                | 585.8                          | 130.5                          | 716.3           | 45.3                                        | 6.7                                         | 52.0            | 768.3                     | 196.0                               | 964.3                                                   | 6.8                                     | 79.7                                     |
| 35-44                | 555.2                          | 161.1                          | 716.4           | 37.8                                        | 8.6                                         | 46.3            | 762.7                     | 201.0                               | 963.7                                                   | 6.1                                     | 79.1                                     |
| 45-54                | 469.9                          | 133.6                          | 603.5           | 23.5                                        | * 2.9                                       | 26.4            | 629.9                     | 198.0                               | 827.9                                                   | 4.2                                     | 76.1                                     |
| 55–59                | 124.5                          | 36.0                           | 160.4           | 10.3                                        | * 0.6                                       | 10.9            | 171.4                     | 129.3                               | 300.7                                                   | 6.4                                     | 57.0                                     |
| 60-64                | 51.4                           | 29.1                           | 80.6            | * 2.6                                       | * 1.3                                       | * 3.9           | 84.5                      | 170.7                               | 255.2                                                   | * 4.7                                   | 33.1                                     |
| 65 and over          | 28.3                           | 21.6                           | 50.0            | * 0.3                                       | * 0.3                                       | * 0.7           | 50.6                      | 748.8                               | 799.5                                                   | * 1.3                                   | 6.3                                      |
| Total                | 2,141.9                        | 693.4                          | 2,835.3         | 184.2                                       | 43.0                                        | 227.2           | 3,062.5                   | 1,925.2                             | 4,987.8                                                 | 7.4                                     | 61.4                                     |