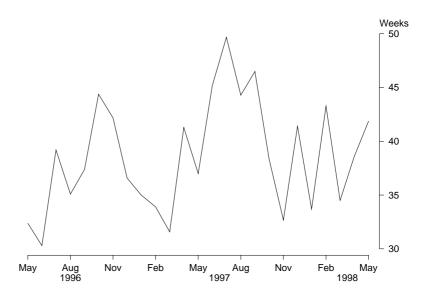

#### DURATION OF UNEMPLOYMENT

Average duration of unemployment in the ACT was 42 weeks in May 1998. This ranged from 22 weeks for 15–19 year olds to 60 weeks for those aged 25 years and over.

#### Average duration of unemployment