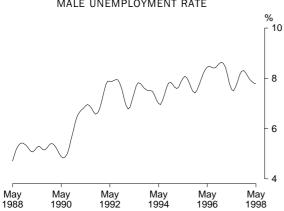

#### Unemployment rate

Having remained at about 8.0% for the 15 months to September 1997, the trend unemployment rate fell to 7.4% by May 1998. The male unemployment rate fell from 8.3% in July–September 1997 to 7.5% in May 1998 while the female rate fell from 7.9% in May 1997 to 7.3% in December and has remained steady since then.

#### TREND SERIES, NSW (a)

<sup>(</sup>a) Comparisons between these graphs should not be made, as their vertical axes are not similarly scaled.

TABLE 3. LABOUR FORCE STATUS: AGE, NSW, MAY 1998

|                      |                                | Employed                       |                 | U                                           | nemployed                                   |                 |                           |                                     | G: :1:                                                  |                                         |                                          |
|----------------------|--------------------------------|--------------------------------|-----------------|---------------------------------------------|---------------------------------------------|-----------------|---------------------------|-------------------------------------|---------------------------------------------------------|-----------------------------------------|------------------------------------------|
| Age group<br>(years) | Full-time<br>workers<br>('000) | Part-time<br>workers<br>('000) | Total<br>('000) | Looking<br>for full-<br>time work<br>('000) | Looking<br>for part-<br>time work<br>('000) | Total<br>('000) | Labour<br>force<br>('000) | Not in<br>labour<br>force<br>('000) | Civilian<br>population<br>aged 15<br>and over<br>('000) | Unemp-<br>loyment<br>rate<br>(per cent) | Partici-<br>pation<br>rate<br>(per cent) |
|                      |                                |                                | , ,             |                                             | MALE                                        | S               |                           |                                     |                                                         | · · · · · · · · · · · · · · · · · · ·   | · · · · · ·                              |
| 15–19                | 50.4                           | 41.0                           | 91.4            | 18.6                                        | 8.1                                         | 26.8            | 118.1                     | 102.4                               | 220.5                                                   | 22.6                                    | 53.6                                     |
| 20-24                | 139.1                          | 31.6                           | 170.8           | 18.9                                        | * 2.8                                       | 21.6            | 192.4                     | 32.6                                | 225.0                                                   | 11.3                                    | 85.5                                     |
| 25-34                | 380.8                          | 25.4                           | 406.2           | 30.9                                        | * 1.6                                       | 32.5            | 438.7                     | 40.2                                | 478.9                                                   | 7.4                                     | 91.6                                     |
| 35-44                | 389.6                          | 23.4                           | 413.0           | 22.2                                        | * 2.4                                       | 24.6            | 437.6                     | 42.6                                | 480.1                                                   | 5.6                                     | 91.1                                     |
| 45-54                | 318.1                          | 24.2                           | 342.3           | 15.1                                        | * 1.3                                       | 16.4            | 358.7                     | 59.9                                | 418.6                                                   | 4.6                                     | 85.7                                     |
| 55-59                | 91.5                           | 12.2                           | 103.7           | 7.1                                         | * 0.3                                       | 7.4             | 111.0                     | 41.9                                | 152.9                                                   | 6.7                                     | 72.6                                     |
| 60-64                | 41.3                           | 10.7                           | 52.0            | * 2.6                                       | * 0.6                                       | * 3.2           | 55.3                      | 71.8                                | 127.1                                                   | * 5.9                                   | 43.5                                     |
| 65 and over          | 23.1                           | 12.2                           | 35.3            | * 0.3                                       | * 0.3                                       | * 0.7           | 36.0                      | 311.1                               | 347.0                                                   | * 1.8                                   | 10.4                                     |
| Total                | 1,434.0                        | 180.6                          | 1,614.6         | 115.7                                       | 17.5                                        | 133.2           | 1,747.8                   | 702.3                               | 2,450.1                                                 | 7.6                                     | 71.3                                     |
|                      |                                |                                |                 | N                                           | IARRIED FE                                  | EMALES          |                           |                                     |                                                         |                                         |                                          |
| 15–19                | * 1.7                          | * 0.7                          | * 2.4           | * 1.5                                       | * 0.0                                       | * 1.5           | * 4.0                     | * 1.9                               | 5.8                                                     | * 38.4                                  | * 67.8                                   |
| 20-24                | 26.9                           | * 5.1                          | 32.0            | * 4.1                                       | * 0.3                                       | * 4.4           | 36.4                      | 18.6                                | 55.0                                                    | * 12.1                                  | 66.2                                     |
| 25-34                | 110.2                          | 78.6                           | 188.8           | 7.5                                         | * 4.4                                       | 11.9            | 200.7                     | 106.2                               | 306.9                                                   | 5.9                                     | 65.4                                     |
| 35-44                | 118.5                          | 114.7                          | 233.2           | 8.1                                         | * 3.9                                       | 12.0            | 245.2                     | 121.7                               | 366.9                                                   | 4.9                                     | 66.8                                     |
| 45-54                | 110.2                          | 94.1                           | 204.3           | * 3.7                                       | * 1.3                                       | * 5.0           | 209.3                     | 104.9                               | 314.2                                                   | * 2.4                                   | 66.6                                     |
| 55-59                | 18.9                           | 19.2                           | 38.1            | * 1.6                                       | * 0.3                                       | * 2.0           | 40.1                      | 70.2                                | 110.3                                                   | * 4.9                                   | 36.4                                     |
| 60-64                | 5.6                            | 12.4                           | 18.0            | * 0.0                                       | * 0.3                                       | * 0.3           | 18.4                      | 71.3                                | 89.7                                                    | * 1.9                                   | 20.5                                     |
| 65 and over          | * 3.0                          | 7.4                            | 10.3            | * 0.0                                       | * 0.0                                       | * 0.0           | 10.3                      | 187.1                               | 197.4                                                   | * 0.0                                   | 5.2                                      |
| Total                | 395.1                          | 332.2                          | 727.3           | 26.5                                        | 10.6                                        | 37.2            | 764.4                     | 681.9                               | 1,446.3                                                 | 4.9                                     | 52.9                                     |
|                      |                                |                                |                 |                                             | ALL FEMA                                    | ALES            |                           |                                     |                                                         |                                         |                                          |
| 15–19                | 24.8                           | 71.1                           | 95.8            | 12.3                                        | 9.5                                         | 21.8            | 117.7                     | 92.0                                | 209.6                                                   | 18.6                                    | 56.1                                     |
| 20-24                | 112.4                          | 37.8                           | 150.2           | 14.6                                        | * 2.1                                       | 16.7            | 166.9                     | 54.5                                | 221.3                                                   | 10.0                                    | 75.4                                     |
| 25-34                | 205.0                          | 105.1                          | 310.1           | 14.4                                        | * 5.1                                       | 19.5            | 329.6                     | 155.8                               | 485.4                                                   | 5.9                                     | 67.9                                     |
| 35-44                | 165.6                          | 137.7                          | 303.4           | 15.6                                        | 6.2                                         | 21.8            | 325.2                     | 158.4                               | 483.6                                                   | 6.7                                     | 67.2                                     |
| 45-54                | 151.7                          | 109.5                          | 261.2           | 8.4                                         | * 1.6                                       | 10.0            | 271.2                     | 138.1                               | 409.3                                                   | 3.7                                     | 66.2                                     |
| 55-59                | 33.0                           | 23.8                           | 56.8            | * 3.2                                       | * 0.3                                       | * 3.6           | 60.3                      | 87.5                                | 147.8                                                   | * 5.9                                   | 40.8                                     |
| 60-64                | 10.1                           | 18.4                           | 28.5            | * 0.0                                       | * 0.7                                       | * 0.7           | 29.2                      | 98.9                                | 128.1                                                   | * 2.4                                   | 22.8                                     |
| 65 and over          | * 5.2                          | 9.5                            | 14.7            | * 0.0                                       | * 0.0                                       | * 0.0           | 14.7                      | 437.8                               | 452.5                                                   | * 0.0                                   | 3.2                                      |
| Total                | 707.9                          | 512.8                          | 1,220.7         | 68.5                                        | 25.4                                        | 94.0            | 1,314.7                   | 1,222.9                             | 2,537.7                                                 | 7.1                                     | 51.8                                     |
|                      |                                |                                |                 |                                             | PERSO                                       | NS              |                           |                                     |                                                         |                                         |                                          |
| 15–19                | 75.2                           | 112.1                          | 187.2           | 31.0                                        | 17.6                                        | 48.6            | 235.8                     | 194.4                               | 430.2                                                   | 20.6                                    | 54.8                                     |
| 20-24                | 251.6                          | 69.4                           | 321.0           | 33.5                                        | * 4.8                                       | 38.3            | 359.3                     | 87.0                                | 446.3                                                   | 10.7                                    | 80.5                                     |
| 25-34                | 585.8                          | 130.5                          | 716.3           | 45.3                                        | 6.7                                         | 52.0            | 768.3                     | 196.0                               | 964.3                                                   | 6.8                                     | 79.7                                     |
| 35-44                | 555.2                          | 161.1                          | 716.4           | 37.8                                        | 8.6                                         | 46.3            | 762.7                     | 201.0                               | 963.7                                                   | 6.1                                     | 79.1                                     |
| 45-54                | 469.9                          | 133.6                          | 603.5           | 23.5                                        | * 2.9                                       | 26.4            | 629.9                     | 198.0                               | 827.9                                                   | 4.2                                     | 76.1                                     |
| 55–59                | 124.5                          | 36.0                           | 160.4           | 10.3                                        | * 0.6                                       | 10.9            | 171.4                     | 129.3                               | 300.7                                                   | 6.4                                     | 57.0                                     |
| 60-64                | 51.4                           | 29.1                           | 80.6            | * 2.6                                       | * 1.3                                       | * 3.9           | 84.5                      | 170.7                               | 255.2                                                   | * 4.7                                   | 33.1                                     |
| 65 and over          | 28.3                           | 21.6                           | 50.0            | * 0.3                                       | * 0.3                                       | * 0.7           | 50.6                      | 748.8                               | 799.5                                                   | * 1.3                                   | 6.3                                      |
| Total                | 2,141.9                        | 693.4                          | 2,835.3         | 184.2                                       | 43.0                                        | 227.2           | 3,062.5                   | 1,925.2                             | 4,987.8                                                 | 7.4                                     | 61.4                                     |