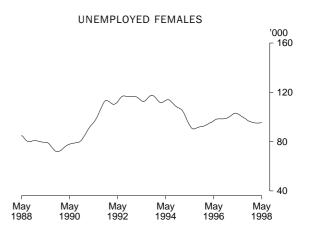

#### Unemployed persons

The trend estimate of unemployed persons in NSW has fallen 8% from a peak of 246,000 in April 1997 to 227,000 in May 1998.

#### Unemployed persons

The trend estimate of unemployed persons in the ACT has been falling for the past seven months and in May 1998 was 11,700, a decrease of 16% since last October. Unemployment in May 1998 reached its lowest level since March 1995.