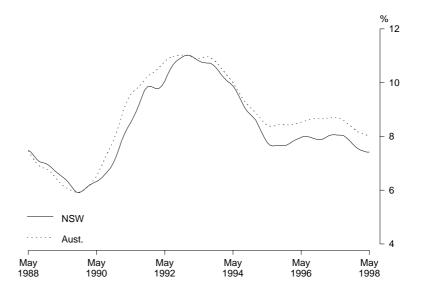

#### Unemployment rate

Having remained at about 8.0% for the 15 months to September 1997, the trend unemployment rate fell to 7.4% by May 1998. The male unemployment rate fell from 8.3% in July–September 1997 to 7.5% in May 1998 while the female rate fell from 7.9% in May 1997 to 7.3% in December and has remained steady since then.