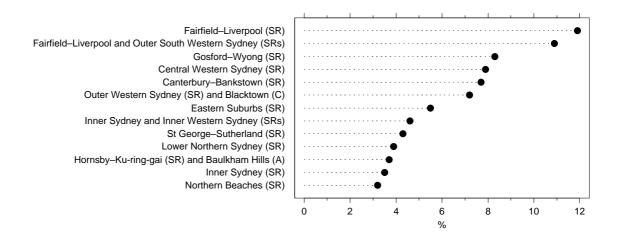

Regional unemployment rates within Sydney MSR in May 1998 ranged from a low of 3.2% in Northern Beaches Statistical Region (SR) to 11.9% in Fairfield–Liverpool SR. Participation rates varied from 55% in Canterbury–Bankstown SR to 72% in Lower Northern Sydney SR.