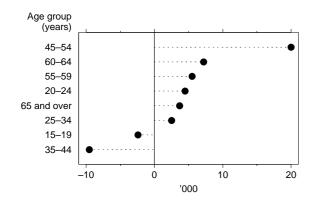

AGE

The year to May 1998 saw increases in employment in most of the age groups. The largest increase of 10% was for those aged 60 to 64 years.

BIRTHPLACE

The unemployment rate for Australian-born people in NSW was 7.1% in May 1998 compared to 5.6% for those born overseas in the main English-speaking countries and 9.7% for those born in other countries. The unemployment rate generally increased the shorter the period an overseas born person had lived in Australia.