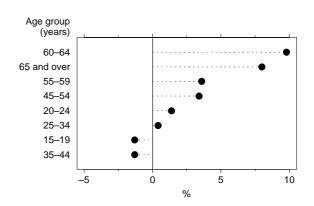

AGE

The year to May 1998 saw increases in employment in most of the age groups. The largest increase of 10% was for those aged 60 to 64 years.

BIRTHPLACE

The unemployment rate for Australian-born people in NSW was 7.1% in May 1998 compared to 5.6% for those born overseas in the main English-speaking countries and 9.7% for those born in other countries. The unemployment rate generally increased the shorter the period an overseas born person had lived in Australia.