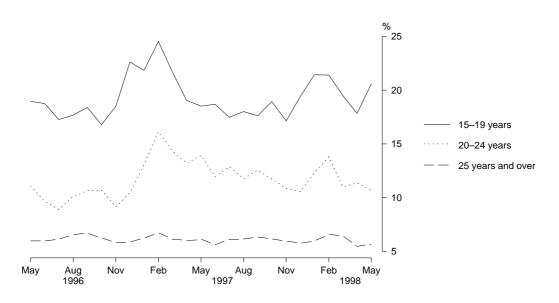

The largest occupation group was Professionals which had an average of 38,000 employed people (a quarter of the total) for the year ending May 1998.

AGE

Most labour force characteristics vary significantly with age. For example, 82% of employed 15–19 year olds in the ACT were working part-time in May 1998 compared to 32% of 20–24 year olds. Also the unemployment rate was 22.2% for 15–19 year olds compared to 9.4% for 20–24 year olds and 4.7% for those aged 25 years and over.