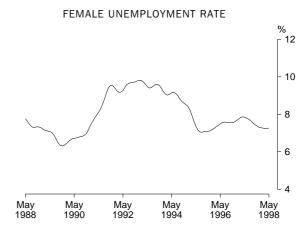

#### Unemployment rate

Having remained at about 8.0% for the 15 months to September 1997, the trend unemployment rate fell to 7.4% by May 1998. The male unemployment rate fell from 8.3% in July–September 1997 to 7.5% in May 1998 while the female rate fell from 7.9% in May 1997 to 7.3% in December and has remained steady since then.