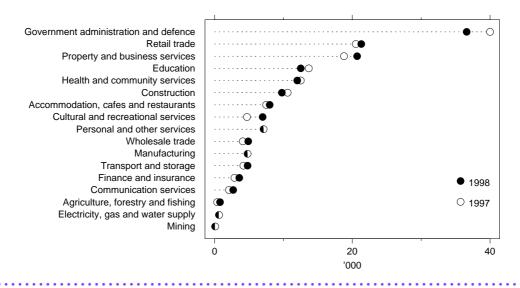

#### INDUSTRY AND OCCUPATION

Employment in the Government administration and defence industry fell by an average of 3,400 or 9% in the year ending May 1998. Despite this, Government administration and defence, with an average employment of 37,000 for the year ending May 1998, still dominated employment in the ACT with 23% of the total. This was followed by Retail trade with 14% of the total and Property and business services with 13%. The largest gain of 2,300 or 50% occurred in Cultural and recreational services.