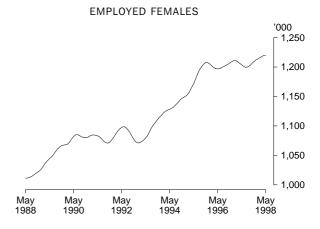

#### Employed persons

The trend estimate of employed persons in NSW has been rising since July 1997. In the four months to May 1998 the trend continued to rise but at a slower rate.

#### Employed persons

The trend estimate of employed persons in the ACT has been rising since November 1997 and in May 1998 was 158,000, an increase of 1.8% in the past six months. Female employment also increased in this period (up 5%) while, by contrast, there has been a slight downward drift in male employment since last August.