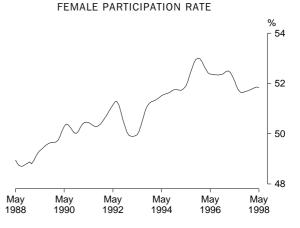

#### Participation rate and labour force

The trend estimate of the labour force participation rate in NSW was 61.4% in May 1998 following a period of 10 months where the rate remained at 61.5% or 61.6%. The male participation rate fell from 71.8% in October 1997–January 1998 to 71.3% in May 1998, while the female rate has remained steady this year at 51.8%.