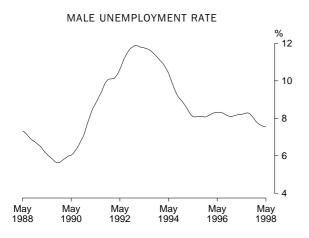

#### Unemployment rate

Having remained at about 8.0% for the 15 months to September 1997, the trend unemployment rate fell to 7.4% by May 1998. The male unemployment rate fell from 8.3% in July–September 1997 to 7.5% in May 1998 while the female rate fell from 7.9% in May 1997 to 7.3% in December and has remained steady since then.

#### Unemployment rate

The trend unemployment rate in the ACT has declined over the past seven months from 8.2% in October 1997 to 6.9% in May 1998. The female unemployment rate has also declined in this period (down from 8.1% to 5.8%) while the male unemployment rate fell slightly (down 0.5 percentage points).