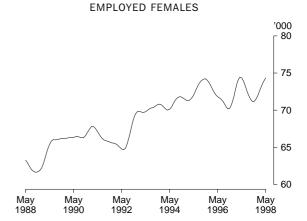

#### Employed persons

The trend estimate of employed persons in NSW has been rising since July 1997. In the four months to May 1998 the trend continued to rise but at a slower rate.

#### TREND SERIES, NSW (a)

<sup>(</sup>a) Comparisons between these graphs should not be made, as their vertical axes are not similarly scaled.

TABLE 3. LABOUR FORCE STATUS: AGE, NSW, MAY 1998

|                      |                                | Employed                       |                 | U                                           | nemployed                                   |                 |                           |                                     | G: :1:                                                  |                                         |                                          |
|----------------------|--------------------------------|--------------------------------|-----------------|---------------------------------------------|---------------------------------------------|-----------------|---------------------------|-------------------------------------|---------------------------------------------------------|-----------------------------------------|------------------------------------------|
| Age group<br>(years) | Full-time<br>workers<br>('000) | Part-time<br>workers<br>('000) | Total<br>('000) | Looking<br>for full-<br>time work<br>('000) | Looking<br>for part-<br>time work<br>('000) | Total<br>('000) | Labour<br>force<br>('000) | Not in<br>labour<br>force<br>('000) | Civilian<br>population<br>aged 15<br>and over<br>('000) | Unemp-<br>loyment<br>rate<br>(per cent) | Partici-<br>pation<br>rate<br>(per cent) |
|                      |                                |                                | , ,             |                                             | MALE                                        | S               |                           |                                     |                                                         | · · · · · · · · · · · · · · · · · · ·   | · · · · · ·                              |
| 15–19                | 50.4                           | 41.0                           | 91.4            | 18.6                                        | 8.1                                         | 26.8            | 118.1                     | 102.4                               | 220.5                                                   | 22.6                                    | 53.6                                     |
| 20-24                | 139.1                          | 31.6                           | 170.8           | 18.9                                        | * 2.8                                       | 21.6            | 192.4                     | 32.6                                | 225.0                                                   | 11.3                                    | 85.5                                     |
| 25-34                | 380.8                          | 25.4                           | 406.2           | 30.9                                        | * 1.6                                       | 32.5            | 438.7                     | 40.2                                | 478.9                                                   | 7.4                                     | 91.6                                     |
| 35-44                | 389.6                          | 23.4                           | 413.0           | 22.2                                        | * 2.4                                       | 24.6            | 437.6                     | 42.6                                | 480.1                                                   | 5.6                                     | 91.1                                     |
| 45-54                | 318.1                          | 24.2                           | 342.3           | 15.1                                        | * 1.3                                       | 16.4            | 358.7                     | 59.9                                | 418.6                                                   | 4.6                                     | 85.7                                     |
| 55-59                | 91.5                           | 12.2                           | 103.7           | 7.1                                         | * 0.3                                       | 7.4             | 111.0                     | 41.9                                | 152.9                                                   | 6.7                                     | 72.6                                     |
| 60-64                | 41.3                           | 10.7                           | 52.0            | * 2.6                                       | * 0.6                                       | * 3.2           | 55.3                      | 71.8                                | 127.1                                                   | * 5.9                                   | 43.5                                     |
| 65 and over          | 23.1                           | 12.2                           | 35.3            | * 0.3                                       | * 0.3                                       | * 0.7           | 36.0                      | 311.1                               | 347.0                                                   | * 1.8                                   | 10.4                                     |
| Total                | 1,434.0                        | 180.6                          | 1,614.6         | 115.7                                       | 17.5                                        | 133.2           | 1,747.8                   | 702.3                               | 2,450.1                                                 | 7.6                                     | 71.3                                     |
|                      |                                |                                |                 | N                                           | IARRIED FE                                  | EMALES          |                           |                                     |                                                         |                                         |                                          |
| 15–19                | * 1.7                          | * 0.7                          | * 2.4           | * 1.5                                       | * 0.0                                       | * 1.5           | * 4.0                     | * 1.9                               | 5.8                                                     | * 38.4                                  | * 67.8                                   |
| 20-24                | 26.9                           | * 5.1                          | 32.0            | * 4.1                                       | * 0.3                                       | * 4.4           | 36.4                      | 18.6                                | 55.0                                                    | * 12.1                                  | 66.2                                     |
| 25-34                | 110.2                          | 78.6                           | 188.8           | 7.5                                         | * 4.4                                       | 11.9            | 200.7                     | 106.2                               | 306.9                                                   | 5.9                                     | 65.4                                     |
| 35-44                | 118.5                          | 114.7                          | 233.2           | 8.1                                         | * 3.9                                       | 12.0            | 245.2                     | 121.7                               | 366.9                                                   | 4.9                                     | 66.8                                     |
| 45-54                | 110.2                          | 94.1                           | 204.3           | * 3.7                                       | * 1.3                                       | * 5.0           | 209.3                     | 104.9                               | 314.2                                                   | * 2.4                                   | 66.6                                     |
| 55-59                | 18.9                           | 19.2                           | 38.1            | * 1.6                                       | * 0.3                                       | * 2.0           | 40.1                      | 70.2                                | 110.3                                                   | * 4.9                                   | 36.4                                     |
| 60-64                | 5.6                            | 12.4                           | 18.0            | * 0.0                                       | * 0.3                                       | * 0.3           | 18.4                      | 71.3                                | 89.7                                                    | * 1.9                                   | 20.5                                     |
| 65 and over          | * 3.0                          | 7.4                            | 10.3            | * 0.0                                       | * 0.0                                       | * 0.0           | 10.3                      | 187.1                               | 197.4                                                   | * 0.0                                   | 5.2                                      |
| Total                | 395.1                          | 332.2                          | 727.3           | 26.5                                        | 10.6                                        | 37.2            | 764.4                     | 681.9                               | 1,446.3                                                 | 4.9                                     | 52.9                                     |
|                      |                                |                                |                 |                                             | ALL FEMA                                    | ALES            |                           |                                     |                                                         |                                         |                                          |
| 15–19                | 24.8                           | 71.1                           | 95.8            | 12.3                                        | 9.5                                         | 21.8            | 117.7                     | 92.0                                | 209.6                                                   | 18.6                                    | 56.1                                     |
| 20-24                | 112.4                          | 37.8                           | 150.2           | 14.6                                        | * 2.1                                       | 16.7            | 166.9                     | 54.5                                | 221.3                                                   | 10.0                                    | 75.4                                     |
| 25-34                | 205.0                          | 105.1                          | 310.1           | 14.4                                        | * 5.1                                       | 19.5            | 329.6                     | 155.8                               | 485.4                                                   | 5.9                                     | 67.9                                     |
| 35-44                | 165.6                          | 137.7                          | 303.4           | 15.6                                        | 6.2                                         | 21.8            | 325.2                     | 158.4                               | 483.6                                                   | 6.7                                     | 67.2                                     |
| 45-54                | 151.7                          | 109.5                          | 261.2           | 8.4                                         | * 1.6                                       | 10.0            | 271.2                     | 138.1                               | 409.3                                                   | 3.7                                     | 66.2                                     |
| 55-59                | 33.0                           | 23.8                           | 56.8            | * 3.2                                       | * 0.3                                       | * 3.6           | 60.3                      | 87.5                                | 147.8                                                   | * 5.9                                   | 40.8                                     |
| 60-64                | 10.1                           | 18.4                           | 28.5            | * 0.0                                       | * 0.7                                       | * 0.7           | 29.2                      | 98.9                                | 128.1                                                   | * 2.4                                   | 22.8                                     |
| 65 and over          | * 5.2                          | 9.5                            | 14.7            | * 0.0                                       | * 0.0                                       | * 0.0           | 14.7                      | 437.8                               | 452.5                                                   | * 0.0                                   | 3.2                                      |
| Total                | 707.9                          | 512.8                          | 1,220.7         | 68.5                                        | 25.4                                        | 94.0            | 1,314.7                   | 1,222.9                             | 2,537.7                                                 | 7.1                                     | 51.8                                     |
|                      |                                |                                |                 |                                             | PERSO                                       | NS              |                           |                                     |                                                         |                                         |                                          |
| 15–19                | 75.2                           | 112.1                          | 187.2           | 31.0                                        | 17.6                                        | 48.6            | 235.8                     | 194.4                               | 430.2                                                   | 20.6                                    | 54.8                                     |
| 20-24                | 251.6                          | 69.4                           | 321.0           | 33.5                                        | * 4.8                                       | 38.3            | 359.3                     | 87.0                                | 446.3                                                   | 10.7                                    | 80.5                                     |
| 25-34                | 585.8                          | 130.5                          | 716.3           | 45.3                                        | 6.7                                         | 52.0            | 768.3                     | 196.0                               | 964.3                                                   | 6.8                                     | 79.7                                     |
| 35-44                | 555.2                          | 161.1                          | 716.4           | 37.8                                        | 8.6                                         | 46.3            | 762.7                     | 201.0                               | 963.7                                                   | 6.1                                     | 79.1                                     |
| 45-54                | 469.9                          | 133.6                          | 603.5           | 23.5                                        | * 2.9                                       | 26.4            | 629.9                     | 198.0                               | 827.9                                                   | 4.2                                     | 76.1                                     |
| 55–59                | 124.5                          | 36.0                           | 160.4           | 10.3                                        | * 0.6                                       | 10.9            | 171.4                     | 129.3                               | 300.7                                                   | 6.4                                     | 57.0                                     |
| 60-64                | 51.4                           | 29.1                           | 80.6            | * 2.6                                       | * 1.3                                       | * 3.9           | 84.5                      | 170.7                               | 255.2                                                   | * 4.7                                   | 33.1                                     |
| 65 and over          | 28.3                           | 21.6                           | 50.0            | * 0.3                                       | * 0.3                                       | * 0.7           | 50.6                      | 748.8                               | 799.5                                                   | * 1.3                                   | 6.3                                      |
| Total                | 2,141.9                        | 693.4                          | 2,835.3         | 184.2                                       | 43.0                                        | 227.2           | 3,062.5                   | 1,925.2                             | 4,987.8                                                 | 7.4                                     | 61.4                                     |