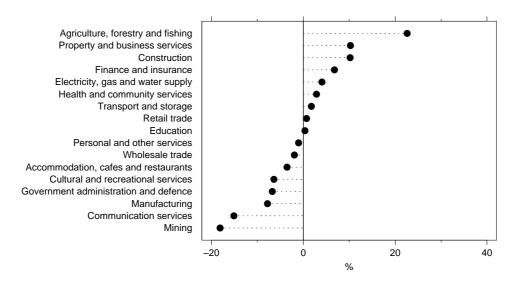

#### INDUSTRY AND OCCUPATION

Employment in the Government administration and defence industry fell by an average of 3,400 or 9% in the year ending May 1998. Despite this, Government administration and defence, with an average employment of 37,000 for the year ending May 1998, still dominated employment in the ACT with 23% of the total. This was followed by Retail trade with 14% of the total and Property and business services with 13%. The largest gain of 2,300 or 50% occurred in Cultural and recreational services.