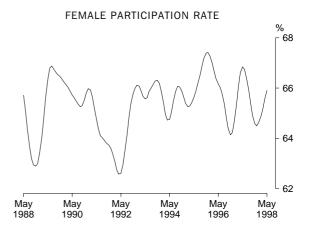

#### Participation rate and labour force

The trend estimate of the labour force participation rate in NSW was 61.4% in May 1998 following a period of 10 months where the rate remained at 61.5% or 61.6%. The male participation rate fell from 71.8% in October 1997–January 1998 to 71.3% in May 1998, while the female rate has remained steady this year at 51.8%.