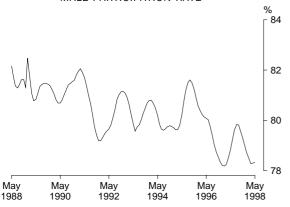

#### Participation rate and labour force

The trend estimate of the labour force participation rate in NSW was 61.4% in May 1998 following a period of 10 months where the rate remained at 61.5% or 61.6%. The male participation rate fell from 71.8% in October 1997–January 1998 to 71.3% in May 1998, while the female rate has remained steady this year at 51.8%.