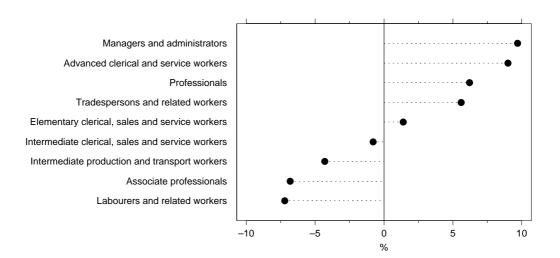

The major occupation group with the largest annual gain in employment was Professionals with an increase of 30,000 or 6% while the largest falls were in Associate professionals and Labourers and related workers, both down 20,000 or 7%.