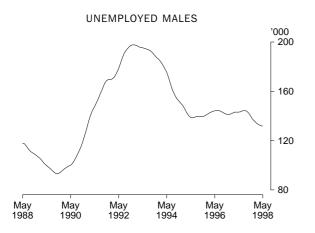

#### Unemployed persons

The trend estimate of unemployed persons in NSW has fallen 8% from a peak of 246,000 in April 1997 to 227,000 in May 1998.

#### Unemployed persons

The trend estimate of unemployed persons in the ACT has been falling for the past seven months and in May 1998 was 11,700, a decrease of 16% since last October. Unemployment in May 1998 reached its lowest level since March 1995.