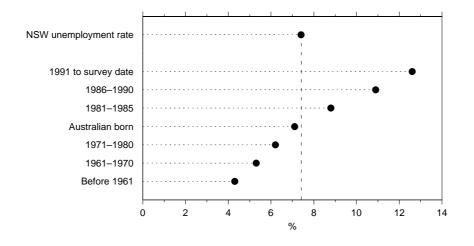

AGE

The year to May 1998 saw increases in employment in most of the age groups. The largest increase of 10% was for those aged 60 to 64 years.

BIRTHPLACE

The unemployment rate for Australian-born people in NSW was 7.1% in May 1998 compared to 5.6% for those born overseas in the main English-speaking countries and 9.7% for those born in other countries. The unemployment rate generally increased the shorter the period an overseas born person had lived in Australia.