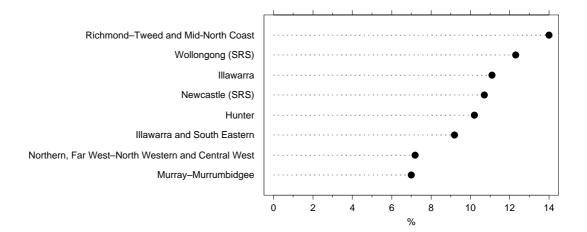

#### Balance of NSW

There were 980,000 employed people in Balance of NSW MSR in May 1998, about the same as a year earlier. The unemployment rate has declined in the last 3 months from 11.9% in February 1998 to 9.6% in May.

 $\label{thm:continuous} Unemployment\ rates\ ranged\ from\ 7.0\%\ in\ Murray-Murrumbidgee\ SR\ to\ 14.0\%\ in\ Richmond-Tweed\ and\ Mid-North\ Coast\ SRs.\ Participation\ rates\ varied\ from\ 53\%\ to\ 63\%.$ 